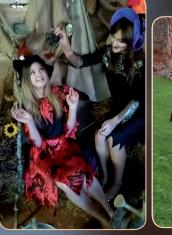

## Saloon "Pelnrušķītes sapnis" ("Cinderellas Dream")

1. Theatrical performance "Lūcija's Night Fairy-tales" on the castle hill The possibility to investigate the castle hill through legends with various activities, try on medieval clothes, meet cheerful little devils and see Lūcija's ghost.