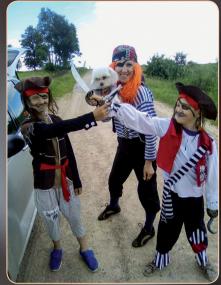

## Saloon "Pelnrušķītes sapnis" ("Cinderellas Dream")

1. Theatrical performance "Lūcija's Night Fairy-tales" on the castle hill The possibility to investigate the castle hill through legends with various activities, try on medieval clothes, meet cheerful little devils and see Lūcija's ghost.