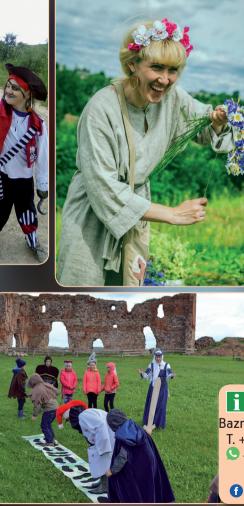

## 2. Cognitive and explorative excursion "Trees' Stories"

You will have the opportunity to explore, investigate, find and discover many interesting facts about lime-trees, using your mathematics, literature, natural science knowledge. You will see the magic of trees, will hear the variety of sounds and will surely discover something new for you.

3. "Little hedgehog sensory path" is a possibility to walk along the barefoot pathway, taste gifts of nature, take a smell of flower odour and notice the magic of nature. On the way, you will meet the large trolls' family, feel trees energy.